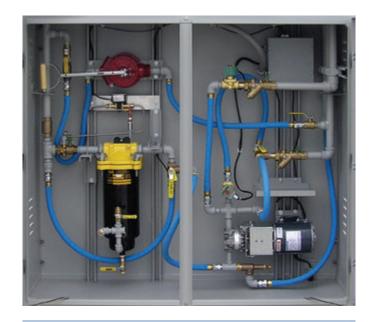

## Filter-Separator Specification

- Epoxy coated steel filtration vessel with removable top closure, water sump and drain
- Replacable cartridge media combining particulate filtration, water coalescing and water separation
- Nominal 2-10 GPM flow rate, depending on pump selection
- · 2-micron particulate filtration
- · Nominal 5PPM water separation
- · Differential pressure gauge and alarm
- · Water detection sensor and alarm
- Automatic operation. HOA switch. Programmable for day of week, time of day and cycle time operation
- System stops and an alarm activates upon detection of a saturated filter or full water sump
- When used with Tank System included fill or return pump, a solenoid valve arrangement will be added to provide for continuous recirculation within the tank during a filtration cycle. The filtration cycle will be interupted if the included pump is called upon to refill or drain the tank.
- When used with a dedicated circulation pump, a 2GPM, 0.33HP, 115v pump will be added and plumbed for simple re-circulation via supply and return drop tubes. A oneway check valve and isolation hand valves are also included.