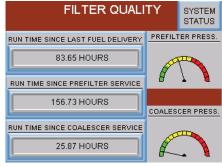

## Filter-Separator Specification

- Epoxy coated steel filtration vessel with removable top closure, water sump and drain
- Replacable cartridge media combining particulate filtration, water coalescing and water separation
- Nominal 2-10 GPM flow rate, depending on pump selection
- · 2-micron particulate filtration
- · Nominal 5PPM water separation
- · Differential pressure gauge and alarm
- · Water detection sensor and alarm
- Automatic operation. HOA switch. Programmable for day of week, time of day and cycle time operation
- System stops and an alarm activates upon detection of a saturated filter or full water sump
- When used with Tank System included fill or return pump, a solenoid valve arrangement will be added to provide for continuous recirculation within the tank during a filtration cycle. The filtration cycle will be interupted if the included pump is called upon to refill or drain the tank.
- When used with a dedicated circulation pump, a 2GPM, 0.33HP, 115v pump will be added and plumbed for simple re-circulation via supply and return drop tubes. A oneway check valve and isolation hand valves are also included.