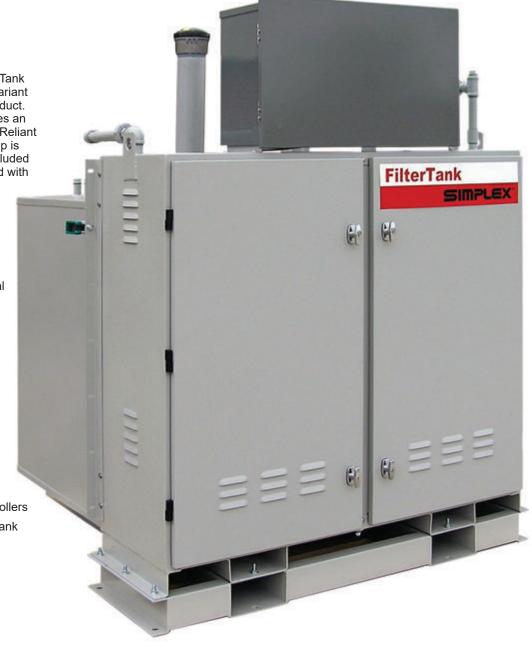

# **Reliant Series FilterTank**

### **Description**

The Simplex Reliant Series FilterTank Systems Fuel Tank is a special variant of the Simplex Reliant Series product. The FilterTank variant incorporates an on-board filter-separator into the Reliant Series System. An on-board pump is required and can be either an included fill pump or return pump equipped with flow-control solenoid valves or a dedicated 2 GPM filter circulation pump.

#### Overview

- Variant of Simplex Reliant Series, with inclusion of integral tank filtration system.
- UL142 double-wall tank construction
- · Addition of fuel filter-separator
- Re-circulates fuel in day tank to remove harmful particles and water
- · Requires on-board pump
- 10-400 gallons
- For use as day tanks, return tanks, source tanks
- · For use with fuel oil
- · UL508 digital and analog controllers
- · Specify Simplex Reliant FilterTank