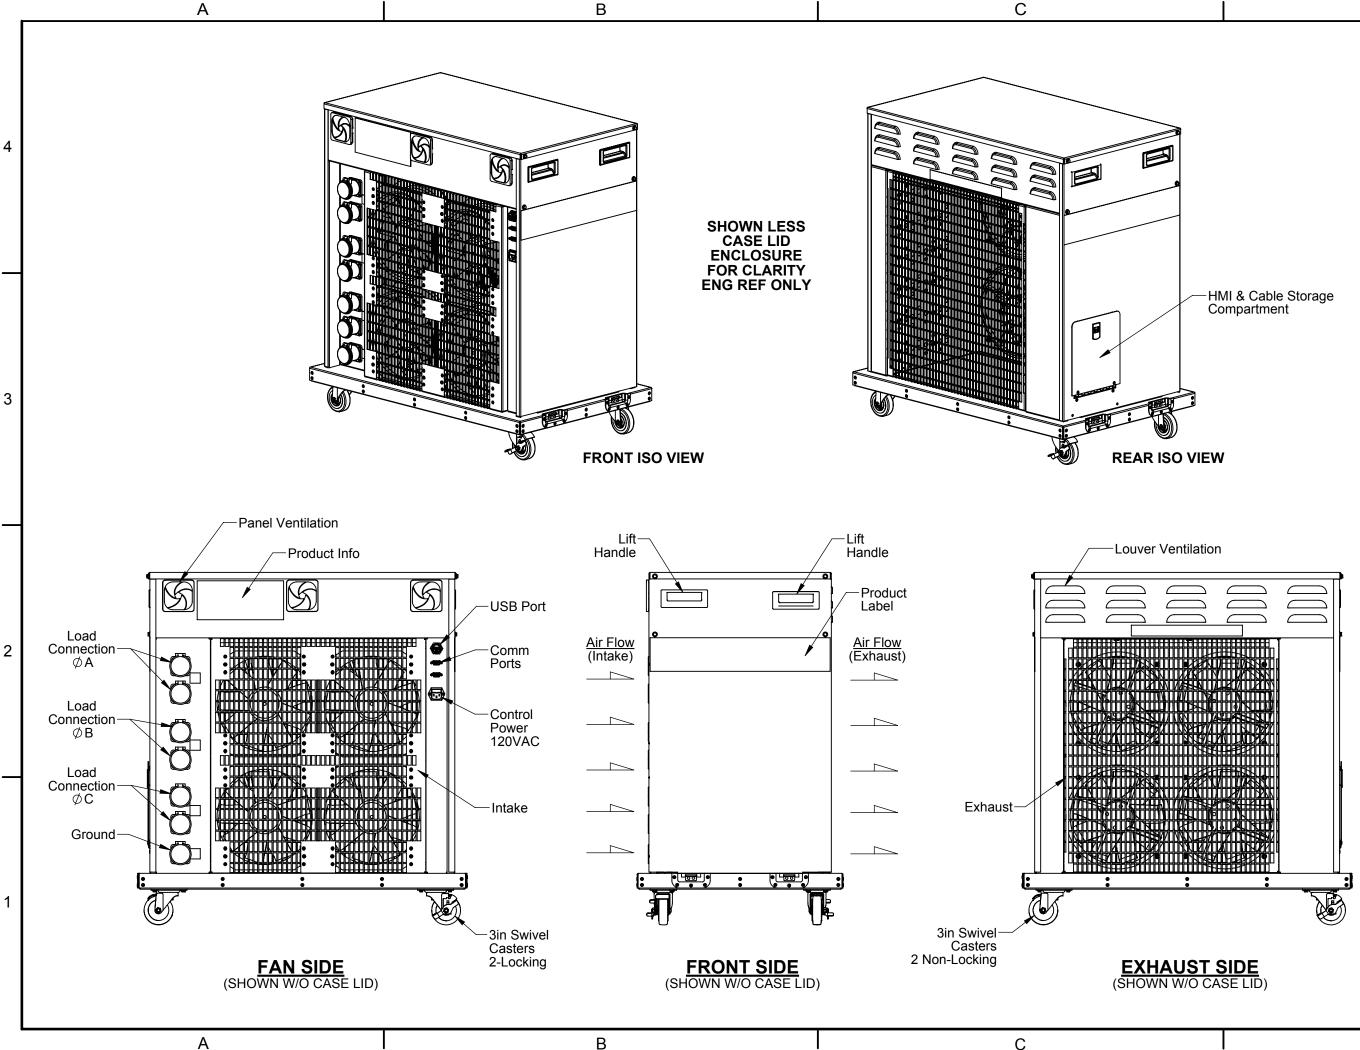

А

В

| SIMPLEX, INC.<br>S300 RISLID, ILLINOIS 62711-6228                                                                                                                                                                                                                                                              |                                |    |    |     |    |   |   |   |   |                  |   |
|----------------------------------------------------------------------------------------------------------------------------------------------------------------------------------------------------------------------------------------------------------------------------------------------------------------|--------------------------------|----|----|-----|----|---|---|---|---|------------------|---|
| SPRINGFIELD, ILLINUIS 62/11-6228<br>THE INFORMATION HEREON IS THE<br>PROPERTY OF SIMPLEX, INC., AND/OR<br>ITS SUBSIDIARIES. WITHOUT WRITTEN<br>PERMISSION ANY COPYING,<br>TRANSMITTAL TO OTHERS AND USE<br>EXCEPT THAT FOR WHICH IT IS<br>LOANED IS PROHIBITED.<br>© 2016 SIMPLEX, INC.<br>ALL RIGHTS RESERVED |                                |    |    |     |    |   |   |   |   |                  | 4 |
| THIRD ANGLE PROJECTION                                                                                                                                                                                                                                                                                         |                                |    |    |     |    |   |   |   |   |                  |   |
|                                                                                                                                                                                                                                                                                                                |                                |    |    |     |    |   |   |   |   | APPR             |   |
|                                                                                                                                                                                                                                                                                                                |                                |    |    |     |    |   |   |   |   | INT              |   |
| PART REVISIONS & UPDATES                                                                                                                                                                                                                                                                                       |                                |    |    |     |    |   |   |   |   | DATE DESCRIPTION | 3 |
|                                                                                                                                                                                                                                                                                                                |                                |    |    |     |    |   |   |   |   | REV D            |   |
| PART STATE:                                                                                                                                                                                                                                                                                                    |                                |    |    |     |    |   |   |   |   |                  |   |
| DRAWING STATE:<br>Draft - Not For Production Use                                                                                                                                                                                                                                                               |                                |    |    |     |    |   |   |   |   |                  |   |
| TOLERANCES<br>X.XXX ± 0.025"<br>X.XX ± 0.050"<br>X.X ± 0.100"<br>FRACTIONAL ± 1/16"<br>ANGLES ± 2.5°<br>SURFACES 125/                                                                                                                                                                                          |                                |    |    |     |    |   |   |   |   |                  | 2 |
| APPROVED BY:                                                                                                                                                                                                                                                                                                   |                                |    |    |     |    |   |   |   |   |                  |   |
| DRAWN BY:<br>SCALE: 1:10                                                                                                                                                                                                                                                                                       |                                |    |    |     |    |   |   |   |   |                  |   |
| SHEET SIZE: B-SIZE<br>SHEET TITLE: Load Bank                                                                                                                                                                                                                                                                   |                                |    |    |     |    |   |   |   |   |                  |   |
| W.O. #: Infinity                                                                                                                                                                                                                                                                                               |                                |    |    |     |    |   |   |   |   |                  |   |
| WEIGHT: 200.0 lbs                                                                                                                                                                                                                                                                                              |                                |    |    |     |    |   |   |   |   | IDS              |   |
| Infinity                                                                                                                                                                                                                                                                                                       |                                |    |    |     |    |   |   |   |   |                  |   |
| PART DESCRIPTION                                                                                                                                                                                                                                                                                               |                                |    |    |     |    |   |   |   |   |                  |   |
| Infinity - Enclosed Assembly<br>Pictorial                                                                                                                                                                                                                                                                      |                                |    |    |     |    |   |   |   |   |                  | 1 |
| PART NUMBER<br>ASM-00020367                                                                                                                                                                                                                                                                                    |                                |    |    |     |    |   |   |   |   |                  |   |
|                                                                                                                                                                                                                                                                                                                |                                |    |    |     |    |   |   |   |   |                  |   |
|                                                                                                                                                                                                                                                                                                                | DRAWING NUMBER<br>DWG-00024607 |    |    |     |    |   |   |   |   |                  |   |
| SI                                                                                                                                                                                                                                                                                                             | IEI                            | ΞT | NU | JMI | BE | R | 2 | / | 2 |                  |   |