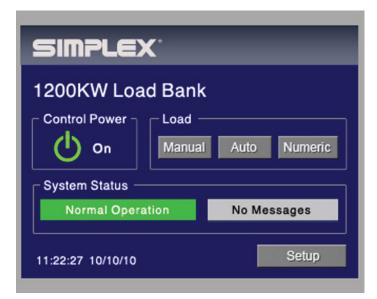

ntrol stations are easily networked. Valuable space is conserved. Reliability is enhanced.

With D-Series controllers, data monitoring and acquisition, load bank automation and BMS integration are made simple. The D-Series is networked via MODBUS RTU over RS-485 or Ethernet allowing simple daisy chain or Ethernet switch cable networking. MODBUS-to-BacNet (or other protocol) convertors are available.

The D-Series controller can be accessed by remote PC by simple assignment of an IP address.

PCintegration software is available.

The D-Series accepts Simplex "Auto-Test" software enabling full automation of load bank testing with data acquisition, report generation and pass-fail testing. Inputs from generator controller data outputs can be accepted to allow integration of full engine data.



Main Screen with Control Power On

## **Features**

- Standard control system for Simplex Stationary Load Banks
- · PLC based
- Color TFT touchpanel operator interface featuring bright colors, excellent contrast and wide viewing angle, perfect for bright sunlight and low light conditions
- Easy upgrades for load bank automation
- · Network capable
- · IP address capable
- PC integration software available
- MODBUS RTU over RS-485 or Ethernet network communications



**Load Application Screen** 



**Metering Screen** 

SIMPLEX INC.

5300 Rising Moon Road, Springfield, IL 62711 • simplexdirect.com • 800-637-8603 Nationwide Manufacturing (ISO9001: 2015 certified)

© 2020 Simplex, Inc. All Rights Reserved. Printed in the USA • 1102-13.03 Design subject to change without notice.